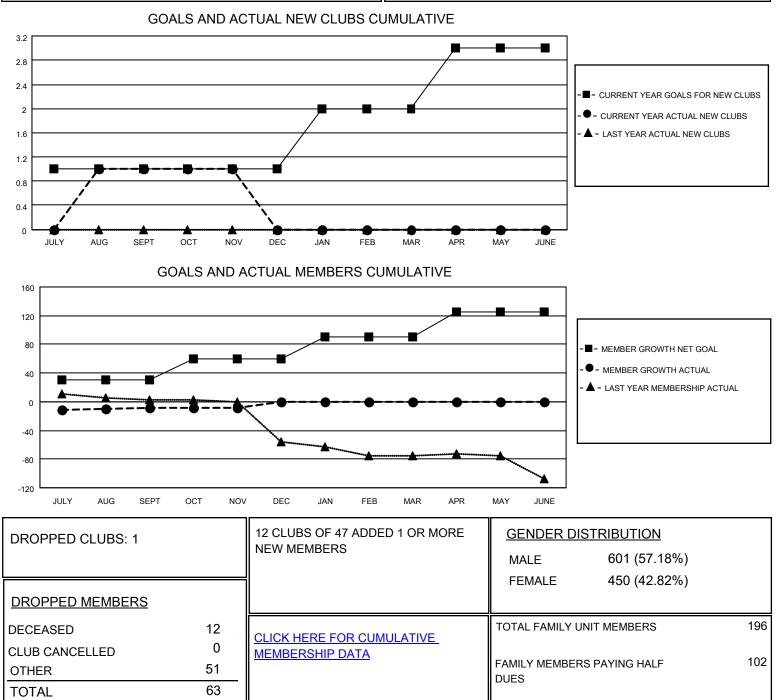

## LOCATION CALIFORNIA

District 4 C6

Results as of: 11/30/2020

| Clubs                 |               |           |               | Members               |                         |                         |                                                    |
|-----------------------|---------------|-----------|---------------|-----------------------|-------------------------|-------------------------|----------------------------------------------------|
| RESULTS FOR 2020-2021 |               |           |               | RESULTS FOR 2020-2021 |                         |                         |                                                    |
| QUARTER               | NEW CLUB GOAL | NEW CLUBS | DROPPED CLUBS | QUARTER ME            | MBER GROWTH NET<br>GOAL | MEMBER GROWTH<br>ACTUAL | DROPPED<br>MEMBERS ACTUAL<br>(including transfers) |
| JULY/AUG/SEPT         | 1             | 1         | 1             | JULY/AUG/SEPT         | 30                      | 44                      | 52                                                 |
| OCT/NOV/DEC           | 0             | 0         | 0             | OCT/NOV/DEC           | 30                      | 12                      | 11                                                 |
| JAN/FEB/MAR           | 1             | 0         | 0             | JAN/FEB/MAR           | 30                      | 0                       | 0                                                  |
| APR/MAY/JUNE          | 1             | 0         | 0             | APR/MAY/JUNE          | 35                      | 0                       | 0                                                  |